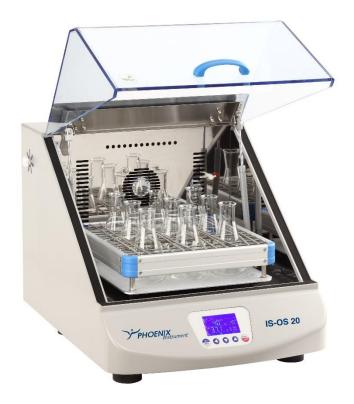

## Incubation shaker IS-OS20

The new shaking incubator IS-OS 20 combines two typical laboratory operation: in one instrument: shaking and incubation of samples. It is ideal for cell culture, solubility studies, extraction procedures and many other laboratory applications.

The built-in fan guarantees a uniform distribution of the temperature.

IS-OS20 will be supplied with a standard platform equipped with flexible springs that can accommodate many types of flasks, beaker, tubes with different sizes.